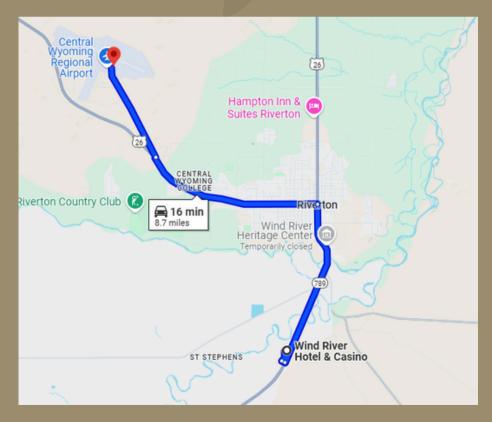

### FLYING IN (AIRPORT TO VENUE)

This section provides information on getting from the Riverton Airport to The Wind River Hotel and Casino. **Driving Directions**:

- 1.Exit Riverton Airport: Follow signs for the airport exit
- 2. Turn right onto Cooper Rd.
- 3.Turn right onto US-26 E and follow the road for 3.3 miles.
- 4.Turn right onto WY-789 S/S Federal Blvd and follow the road for 3.2 miles.
- 5.Turn right after the Wind River Hotel and Casino sign and follow into the parking lot.