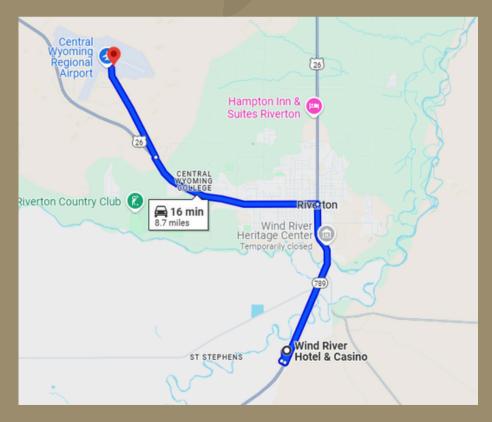

#### FLYING IN (AIRPORT TO VENUE)

This section provides information on getting from the Riverton Airport to The Wind River Hotel and Casino. **Driving Directions**:

- 1.Exit Riverton Airport: Follow signs for the airport exit
- 2. Turn right onto Cooper Rd.
- 3.Turn right onto US-26 E and follow the road for 3.3 miles.
- 4.Turn right onto WY-789 S/S Federal Blvd and follow the road for 3.2 miles.
- 5.Turn right after the Wind River Hotel and Casino sign and follow into the parking lot.