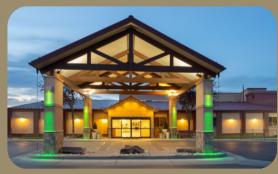

### VENUE INFORMATION

The 2025 Native American Fish and Wildlife Society
Annual National Conference, hosted by the Eastern
Shoshone & Northern Arapaho Tribes of the Wind River
Reservation, will be held from May 12 to 15, 2025, at the
Wind River Hotel and Casino in Riverton, WY.

#### Conference Address:

Wind River Casino and Hotel 180 Red Wolf Place, Riverton, WY 82501 *Website: https://www.windriverhotelcasino.com* 

The CLEO training on Wednesday, May 14th, from 2:30-5pm will take place at the Holiday Inn, followed by the Tribal Student and Professional Mixer and Poster Session at 6pm.